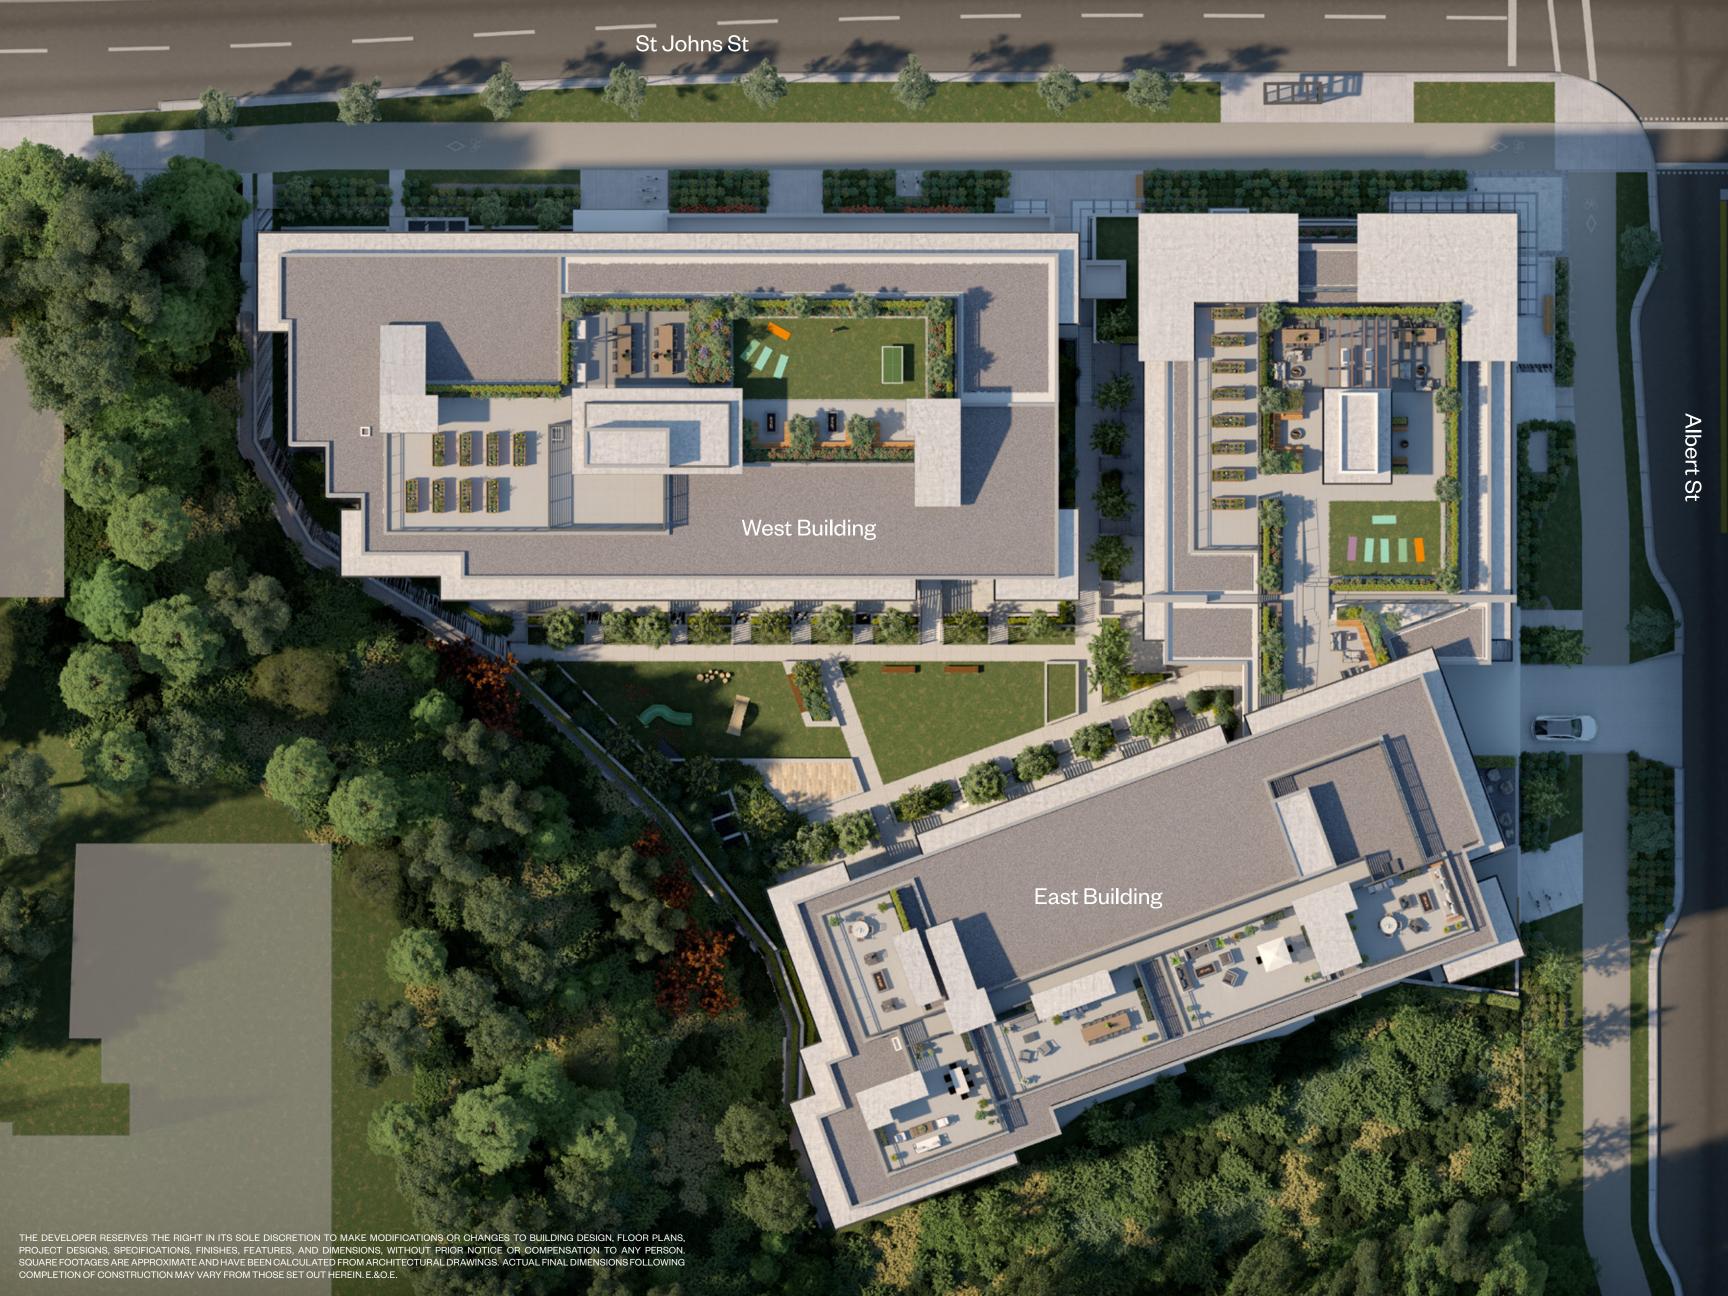

Dine

Expandable Dining Area with Pendant

Entertain

TV Console with Integrated LED Lighting

Adapt

Open Finished Flex Space







#### Nook

Store

Concealed Storage

Work

Desk with Integrated LED Lighting







Jr.1Bedroom

Interior Living 536-554 sf F Plan

Exterior 52-184 sf Total 588-738 sf

PATIO EXTENT AT 104E BALCONY EXTENT AT BALCONY EXTENT PATIO EXTENT AT AT 208W PATIO EXTENT AT 107E & BALCONY LIVING RANSOM WINDOW (NOT FULL HEIGHT) BEDROOM



2 Bedroom

Interior Living 840 sf

Exterior 50-64 sf Total 890-904 sf





2 Bedroom

Exterior 200-472 sf Total 1,103-1,382 sf



## G1 Plan

2 Bedroom + Den

Interior Living 945 sf

Exterior  $56 \, \text{sf}$  Total  $1,001 \, \text{sf}$ 







## G6 Plan

2 Bedroom + Den

Interior Living 1,056 sf

Exterior 80 sf Total 1,136 sf









## Building for Life

Starting out as a construction company has made us a better developer. For more than 37 years, we've developed a wide variety of homes across Metro Vancouver and know what it takes to build beautiful homes for everyday life. Buildings shape neighbourhoods and change lives in infinite ways. That's why we pay attention to every detail, no matter how small. We walk through every floor plan of every building to ensure our homes don't just look good on paper, they're spaces that enhance lives. After construction is complete, each building must stand the test of time.







567 Clarke + Como Coquitlam

Mirabel Vancouver

Semiah White Rock