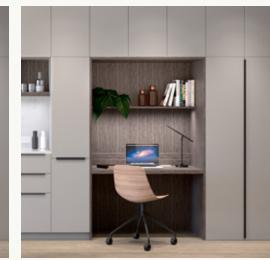

#### Nook

Store

Concealed Storage

Work

Desk with Integrated LED Lighting

Jr.1Bedroom

Interior Living 536-554 sf F Plan

Exterior 52-184 sf Total 588-738 sf