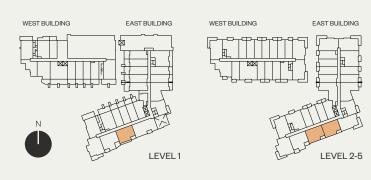

2 Bedroom

Exterior 200-472 sf Total 1,103-1,382 sf

## G1 Plan

2 Bedroom + Den

Interior Living 945 sf

Exterior  $56 \, \text{sf}$  Total  $1,001 \, \text{sf}$ 

## G6 Plan

2 Bedroom + Den

Interior Living 1,056 sf

Exterior 80 sf Total 1,136 sf