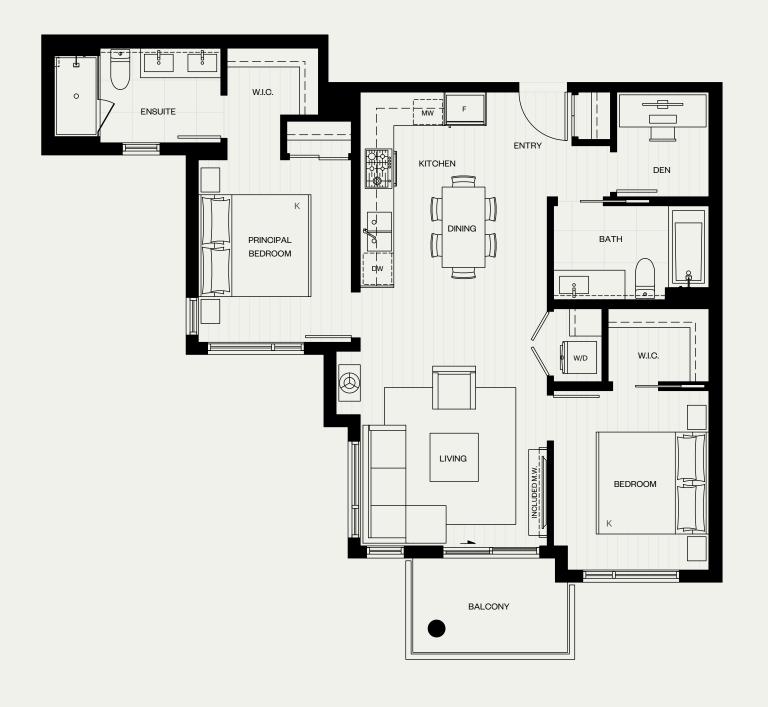

## G1 Plan

2 Bedroom + Den

Interior Living 945 sf

Exterior  $56 \, \text{sf}$  Total  $1,001 \, \text{sf}$ 

## G6 Plan

2 Bedroom + Den

Interior Living 1,056 sf

Exterior 80 sf Total 1,136 sf