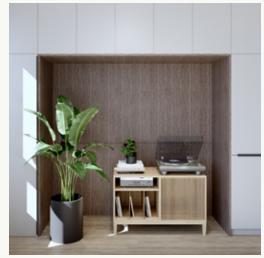

#### Nook

Store

Concealed Storage

Work

Desk with Integrated LED Lighting

Jr.1Bedroom

Interior Living 536-554 sf F Plan

Exterior 52-184 sf Total 588-738 sf