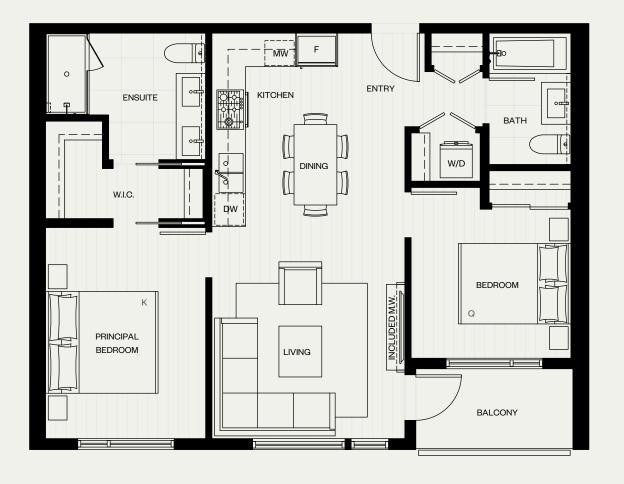

2 Bedroom

Exterior 200-472 sf Total 1,103-1,382 sf

## G1 Plan

2 Bedroom + Den

Interior Living 945 sf

Exterior  $56 \, \text{sf}$  Total  $1,001 \, \text{sf}$ 

## G6 Plan

2 Bedroom + Den

Interior Living 1,056 sf

Exterior 80 sf Total 1,136 sf