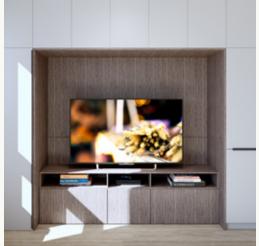

#### Flex Space

Dine

Expandable Dining Area with Pendant

Entertain

TV Console with Integrated LED Lighting

Adapt

Open Finished Flex Space