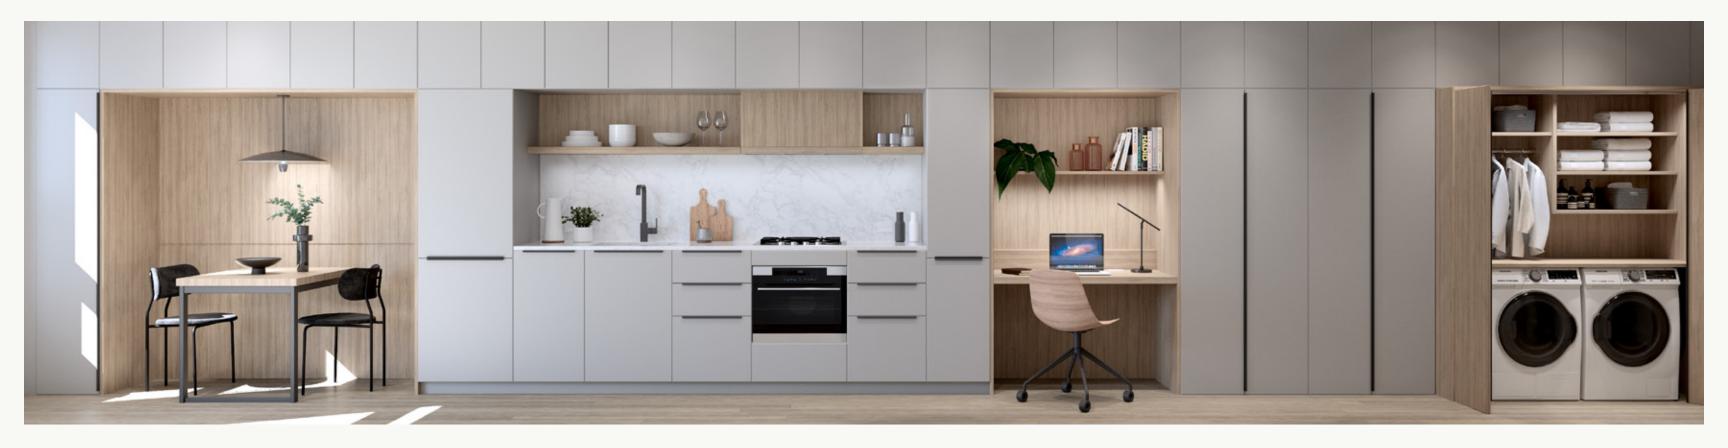

#### Interior Finishes

Premium Wide Plank, Natural Oak Tone Resilient Laminate Flooring

Elegant Quartz Stone Countertops

Roller Shades on All Windows

Bedroom Closet Organizers

#### Integrated Appliances

Paneled Liebherr Refrigerator and Fulgor Milano Dishwasher

AEG Gas Cooktop and Electric Wall Oven

Cabinetry-Concealed AEG Hood Fan

Samsung Washer-Dryer

#### Flex Space

Dine

Expandable Dining Area with Pendant

Entertain

TV Console with Integrated LED Lighting

Adapt

Open Finished Flex Space

#### Nook

Store

Concealed Storage

Work

Desk with Integrated LED Lighting

Jr.1Bedroom

Interior Living 536-554 sf F Plan

Exterior 52-184 sf Total 588-738 sf