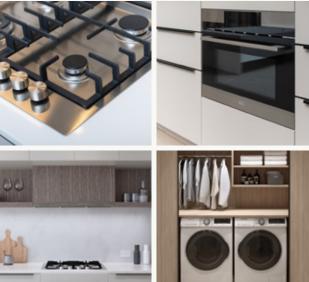

#### Integrated Appliances

Paneled Liebherr Refrigerator and Fulgor Milano Dishwasher

AEG Gas Cooktop and Electric Wall Oven

Cabinetry-Concealed AEG Hood Fan

Samsung Washer-Dryer