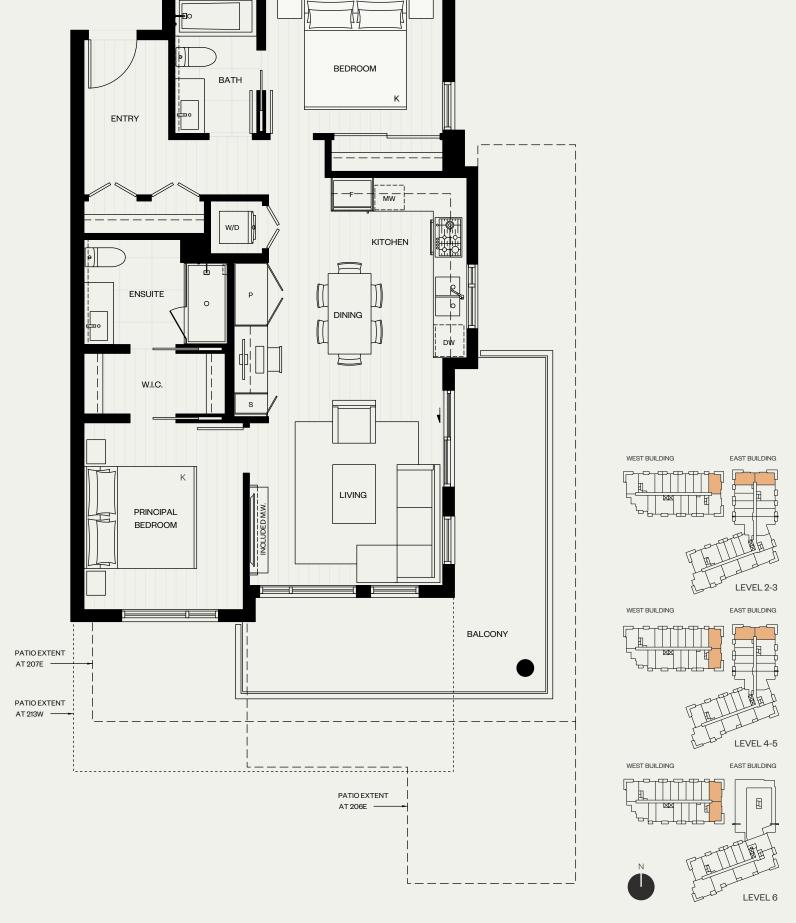

rigerator and Fulgor Milano Dishwasher

AEG Gas Cooktop and Electric Wall Oven

Cabinetry-Concealed AEG Hood Fan

Samsung Washer-Dryer





## Personalize Your Space

Junior One Bedroom Homes

#### Flex Space

Dine

Expandable Dining Area with Pendant

Entertain

TV Console with Integrated LED Lighting

Adapt

Open Finished Flex Space







#### Nook

Store

Concealed Storage

Work

Desk with Integrated LED Lighting







Jr.1Bedroom

Interior Living 536-554 sf F Plan

Exterior 52-184 sf Total 588-738 sf

PATIO EXTENT AT 104E BALCONY EXTENT AT BALCONY EXTENT PATIO EXTENT AT AT 208W PATIO EXTENT AT 107E & BALCONY LIVING RANSOM WINDOW (NOT FULL HEIGHT) BEDROOM



2 Bedroom

Interior Living 840 sf

Exterior 50-64 sf Total 890-904 sf





2 Bedroom

Exterior 200-472 sf Total 1,103-1,382 sf



## G1 Plan

2 Bedroom + Den

Interior Living 945 sf

Exterior  $56 \, \text{sf}$  Total  $1,001 \, \text{sf}$ 







## G6 Plan

2 Bedroom + Den

Interior Living 1,056 sf

Exterior 80 sf Total 1,136 sf









## Building for Life

Starting out as a construction company has made us a better developer. For more than 37 years, we've developed a wide variety of homes across Metro Vancouver and know what it takes to build beautiful homes for everyday life. Buildings shape neighbourhoods and change lives in infinite ways. That's why we pay attention to every detail, no matter how small. We walk through every floor plan of every building to ensure our homes don't just look good on paper, they're spaces that enhance lives. After construction is complete, each building must stand the test of t