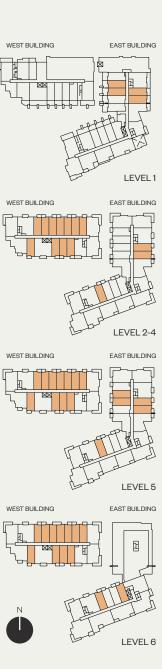

## Personalize Your Space

Junior One Bedroom Homes

#### Nook

Store

Concealed Storage

Work

Desk with Integrated LED Lighting

Jr.1Bedroom

Interior Living 536-554 sf F Plan

Exterior 52-184 sf Total 588-738 sf