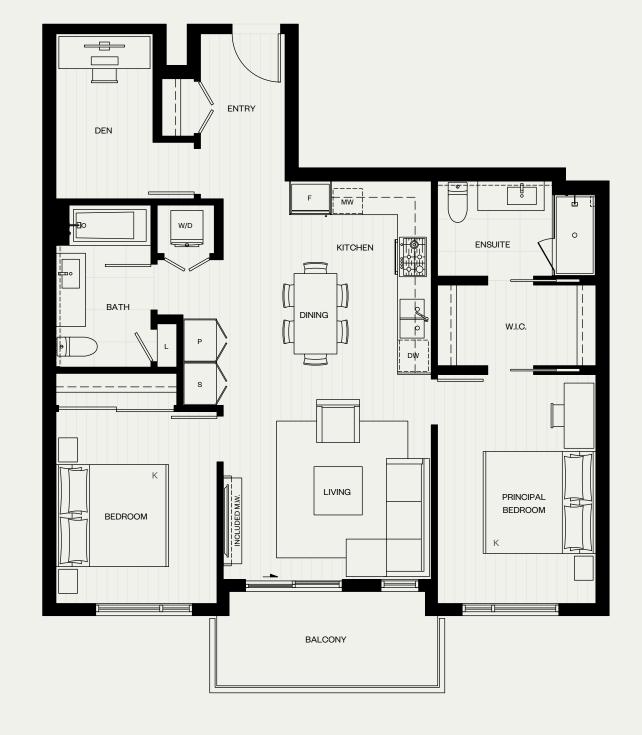

## G1 Plan

2 Bedroom + Den

Interior Living 945 sf

Exterior  $56 \, \text{sf}$  Total  $1,001 \, \text{sf}$ 