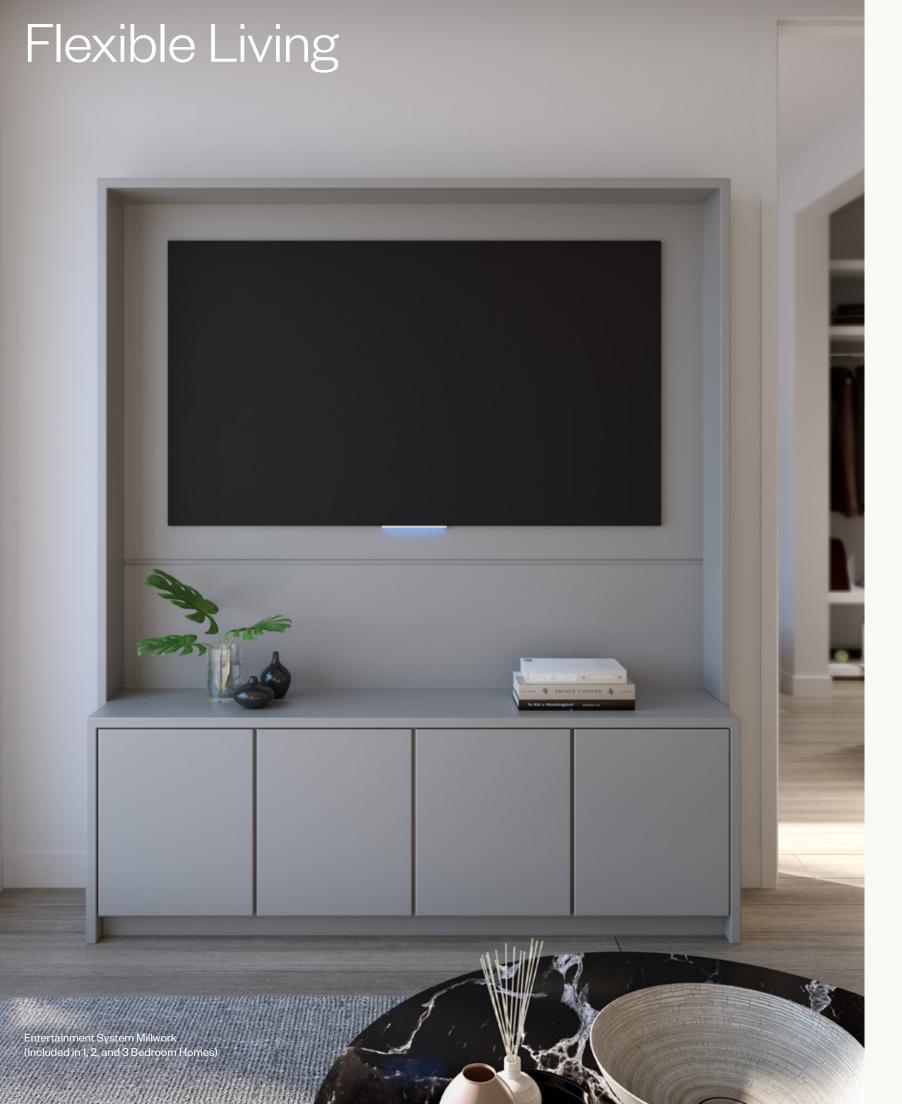

#### Flex Space

Dine

Expandable Dining Area with Pendant

Entertain

TV Console with Integrated LED Lighting

Adapt

Open Finished Flex Space