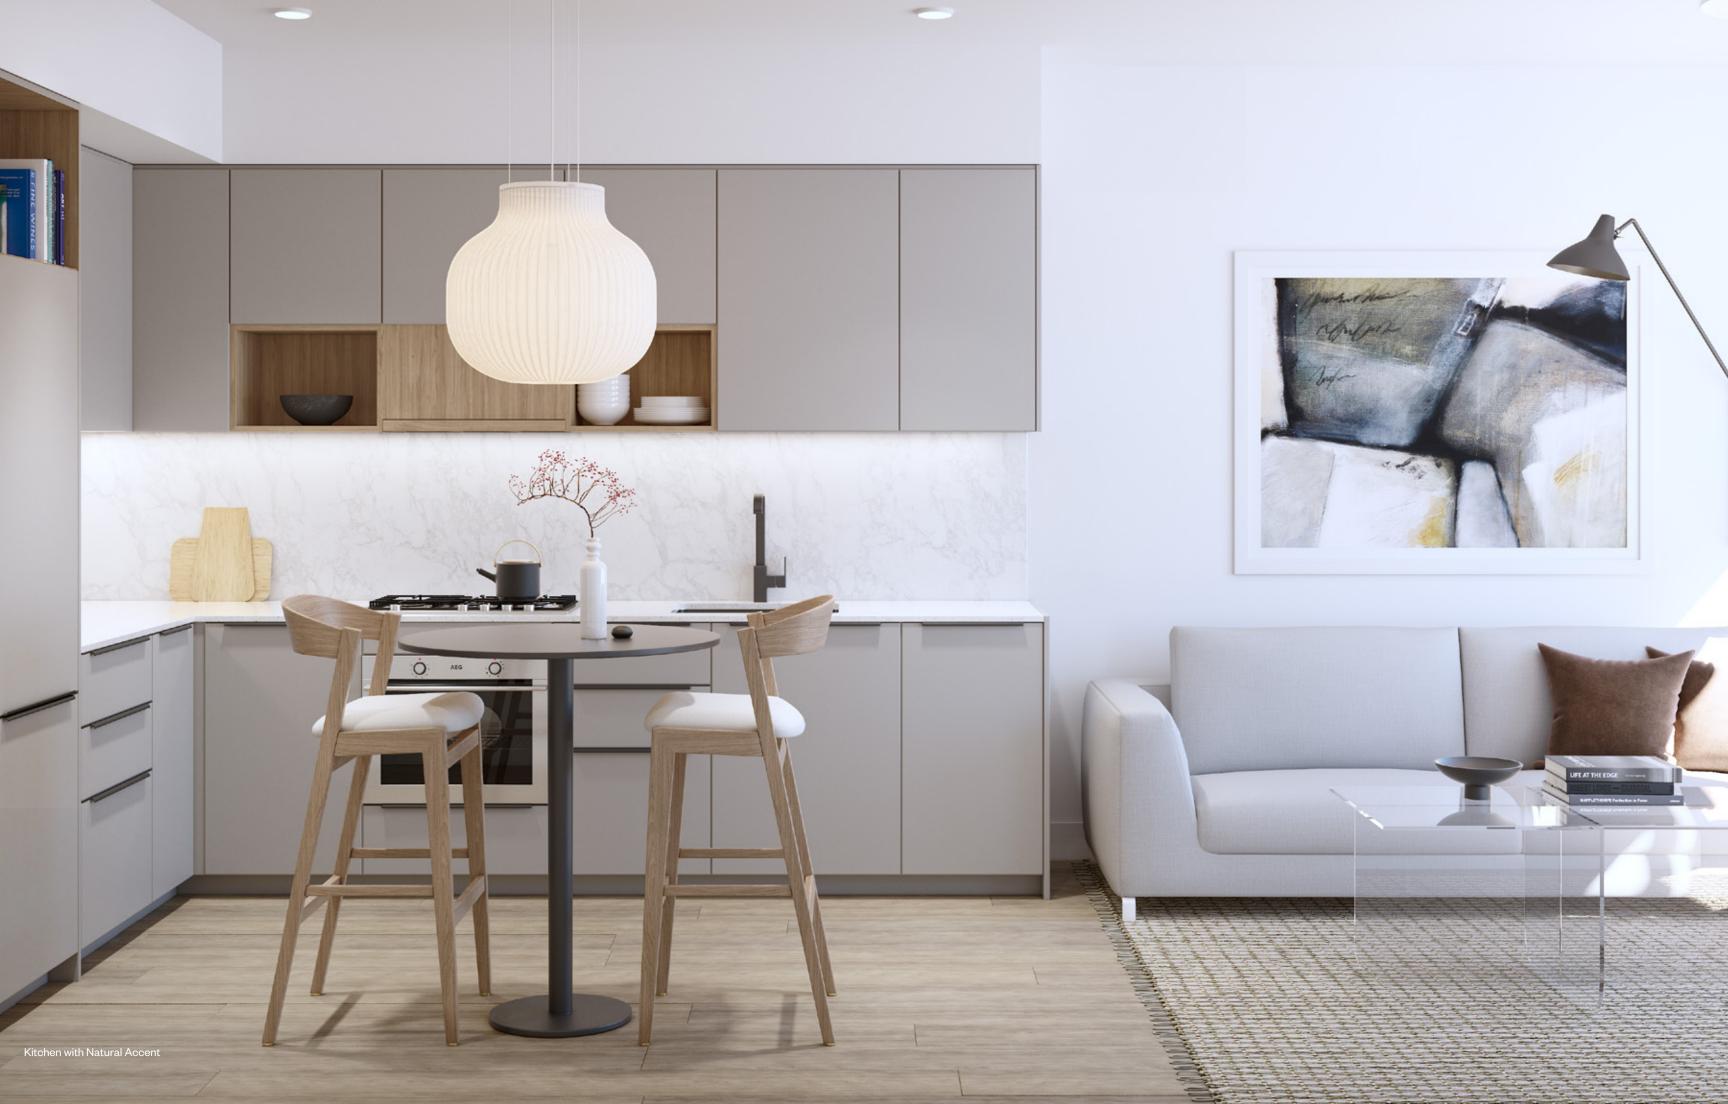

#### Interior Finishes

Premium Wide Plank, Natural Oak Tone Resilient Laminate Flooring

Elegant Quartz Stone Countertops

Roller Shades on All Windows

Bedroom Closet Organizers

#### Integrated Appliances

Paneled Liebherr Refrigerator and Fulgor Milano Dishwasher

AEG Gas Cooktop and Electric Wall Oven

Cabinetry-Concealed AEG Hood Fan

Samsung Washer-Dryer